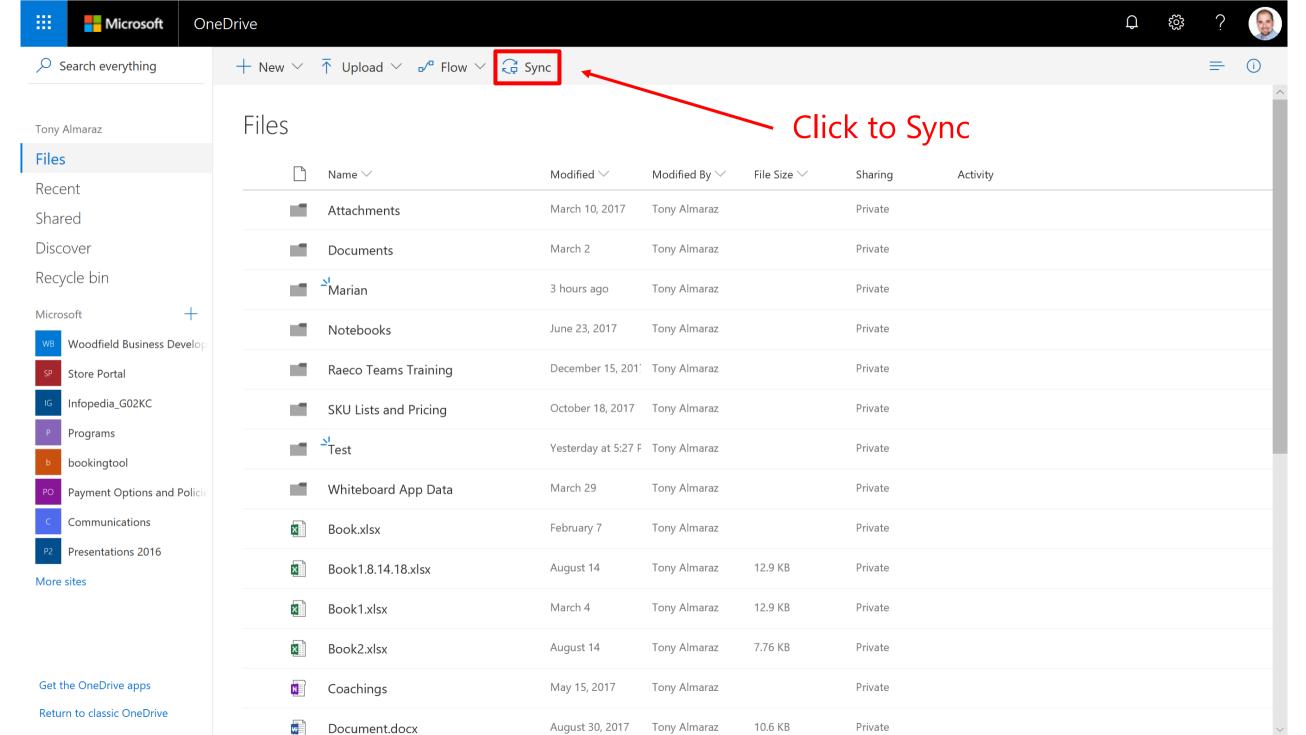

# Office 365 Portal Training Video:

Overview and How to Sync OneDrive

### Step #1: Did you mean to switch apps