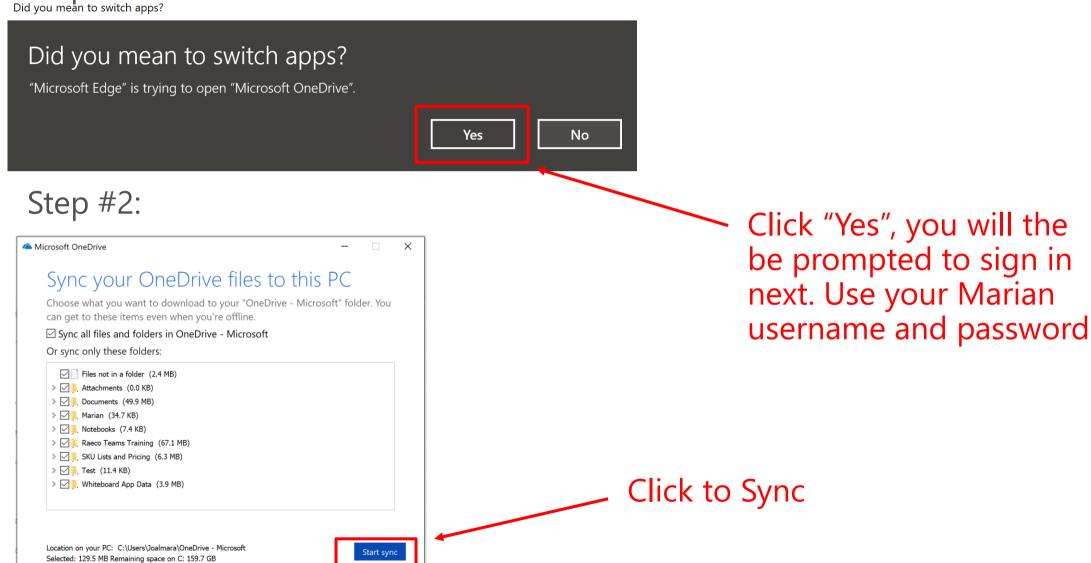

#### **Documents**

#### Recommended



















### **Good evening**

Search apps, documents, people, and sites

#### Apps

Install Office apps \( \times \)



















Outlook

OneDrive

Word

PowerPoint Excel

OneNote

SharePoint

**Teams** 

Yammer

Explore all your apps  $\rightarrow$ 

#### **Documents**

#### **↑** Upload and open...



#### Recommended















microsoft-my.sharepoint....

Recent Pinned Shared with me Discover









Search apps, documents, people, and sites

#### Apps

Install Office apps \( \times \)



Outlook





Word













Yammer

Excel

PowerPoint

OneNote

SharePoint

**Teams** 

Explore all your apps  $\rightarrow$ 

#### **Documents**

#### **↑** Upload and open...



















### Step #1: Did you mean to switch apps





## OneNote App Overview Video



### Key Daily Tasks:

- Charge your device nightly to ensure your fully charged for the next day
- Once homework and tasks are done for the day, restart your device