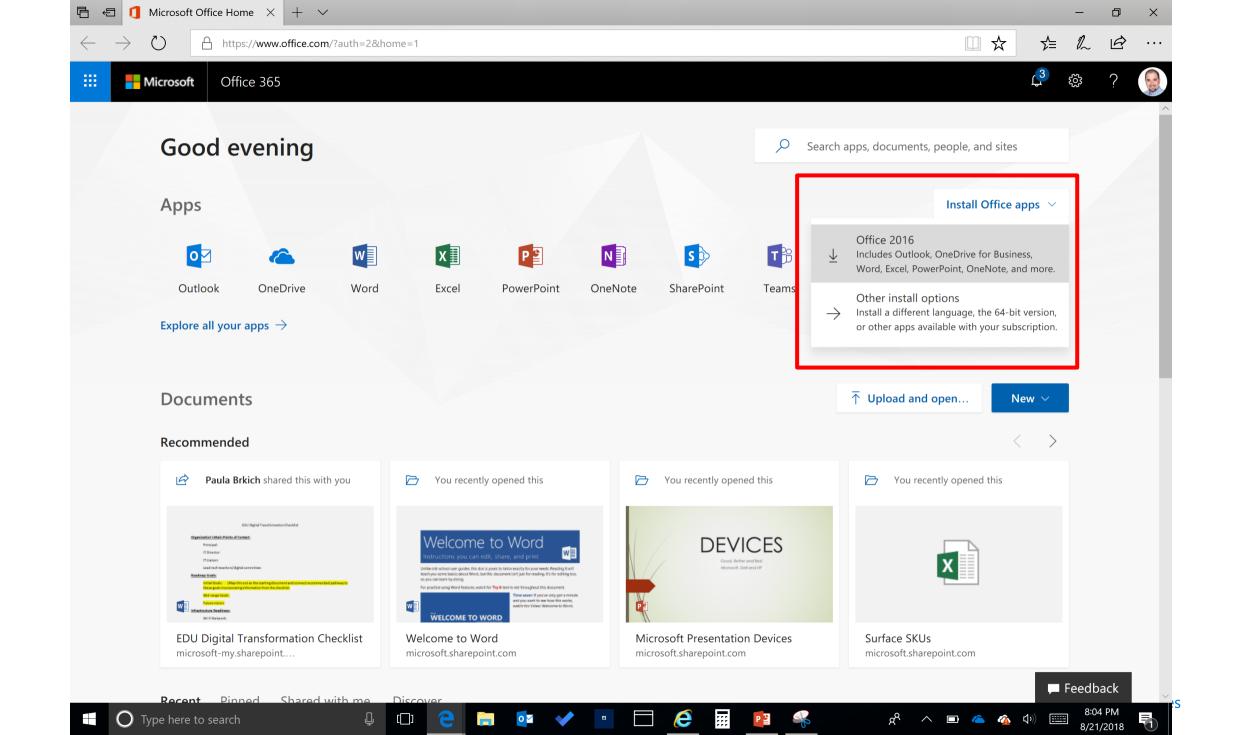

### **Good evening**

Search apps, documents, people, and sites

#### Apps

Install Office apps \( \times \)

Outlook

OneDrive

Word

PowerPoint Excel

OneNote

SharePoint

**Teams** 

Yammer

Explore all your apps  $\rightarrow$ 

#### **Documents**

#### **↑** Upload and open...

#### Recommended

microsoft-my.sharepoint....

Recent Pinned Shared with me Discover

Install Office apps  $\vee$ 

New ~

y≑

Search apps, documents, people, and sites

**↑** Upload and open...